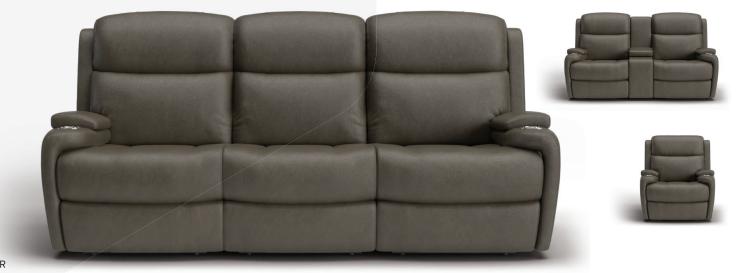

150KG **MECHANISM** 

POWER RECLINE + **ZERO GRAVITY** 

**ELECTRIC HEADREST** 

**WIRELESS** CHARGER

USB **OUTLETS** 

**STORAGE** CONSOLE

ZIG ZAG **SPRINGS** 

The Cameron lounge range features zero gravity recline, with electric headrests and center-seat features such as wireless chargers, storage compartment and more.

### **KEY FEATURES & BENEFITS**

| FRAME                   | FSC Certified Pine and Plywood Frame                                                                                                                                                                                                                                                                                                                                                                                                                                                                                                                                                                                                                                                                                                                                                                                                                                                                                                                                                                                                                                                                                                                                                                                                                                                                                                                                                                                                                                                                                                                                                                                                                                                                                                                                                                                                                                                                                                                                                                                                                                                                                           | A sturdy frame constructed with sustainably sourced timber provides a solid and long-lasting base to the lounge suite                                                                                                                                           |
|-------------------------|--------------------------------------------------------------------------------------------------------------------------------------------------------------------------------------------------------------------------------------------------------------------------------------------------------------------------------------------------------------------------------------------------------------------------------------------------------------------------------------------------------------------------------------------------------------------------------------------------------------------------------------------------------------------------------------------------------------------------------------------------------------------------------------------------------------------------------------------------------------------------------------------------------------------------------------------------------------------------------------------------------------------------------------------------------------------------------------------------------------------------------------------------------------------------------------------------------------------------------------------------------------------------------------------------------------------------------------------------------------------------------------------------------------------------------------------------------------------------------------------------------------------------------------------------------------------------------------------------------------------------------------------------------------------------------------------------------------------------------------------------------------------------------------------------------------------------------------------------------------------------------------------------------------------------------------------------------------------------------------------------------------------------------------------------------------------------------------------------------------------------------|-----------------------------------------------------------------------------------------------------------------------------------------------------------------------------------------------------------------------------------------------------------------|
| FOUNDATION              | Heavy Gauge Steel Zig Zag Springs                                                                                                                                                                                                                                                                                                                                                                                                                                                                                                                                                                                                                                                                                                                                                                                                                                                                                                                                                                                                                                                                                                                                                                                                                                                                                                                                                                                                                                                                                                                                                                                                                                                                                                                                                                                                                                                                                                                                                                                                                                                                                              | S-shaped metal wires installed in a continuous line across the frame. They deliver reliable & long-lasting support, maintaining their shape over time. Zig zag springs also provide the first layer of comfort beneath the foam cushion layers                  |
| FOAM                    | Combination Of Varying High-Density<br>Polyurethane Foams                                                                                                                                                                                                                                                                                                                                                                                                                                                                                                                                                                                                                                                                                                                                                                                                                                                                                                                                                                                                                                                                                                                                                                                                                                                                                                                                                                                                                                                                                                                                                                                                                                                                                                                                                                                                                                                                                                                                                                                                                                                                      | The combination of different density foams ensures long-lasting durability, optimal support, and enhanced comfort for users making the sofa more inviting and enjoyable for daily use                                                                           |
| MECHANISM               | Reclining Mechanism Tested Up To 150kgs<br>Over 25,000 Cycles                                                                                                                                                                                                                                                                                                                                                                                                                                                                                                                                                                                                                                                                                                                                                                                                                                                                                                                                                                                                                                                                                                                                                                                                                                                                                                                                                                                                                                                                                                                                                                                                                                                                                                                                                                                                                                                                                                                                                                                                                                                                  | This robust recliner mechanism boasts an impressive 150kg weight-loading capacity (30kg higher than standard mechanisms), ensuring reliable performance for years to come                                                                                       |
| UPHOLSTERY              | Upholstered in Teramo fabric                                                                                                                                                                                                                                                                                                                                                                                                                                                                                                                                                                                                                                                                                                                                                                                                                                                                                                                                                                                                                                                                                                                                                                                                                                                                                                                                                                                                                                                                                                                                                                                                                                                                                                                                                                                                                                                                                                                                                                                                                                                                                                   | Stocked in Mushroom coloured Teramo fabric, and available made to order in a wide variety of fabric and leather choices                                                                                                                                         |
| POWER                   | Dual Powered<br>(reclining seat and powered headrest)                                                                                                                                                                                                                                                                                                                                                                                                                                                                                                                                                                                                                                                                                                                                                                                                                                                                                                                                                                                                                                                                                                                                                                                                                                                                                                                                                                                                                                                                                                                                                                                                                                                                                                                                                                                                                                                                                                                                                                                                                                                                          | Elevate your comfort level with recliners and headrests that adjust effortlessly at the touch of a button, offering the ultimate in customized comfort!                                                                                                         |
| ZERO GRAVITY<br>RECLINE | Zero Gravity Recline                                                                                                                                                                                                                                                                                                                                                                                                                                                                                                                                                                                                                                                                                                                                                                                                                                                                                                                                                                                                                                                                                                                                                                                                                                                                                                                                                                                                                                                                                                                                                                                                                                                                                                                                                                                                                                                                                                                                                                                                                                                                                                           | Elevate your relaxation with the zero gravity recline function. Experience weightlessness as the ergonomic design evenly distributes your body's weight, reducing stress on your spine and muscles                                                              |
| USB OUTLETS             | USB Outlets                                                                                                                                                                                                                                                                                                                                                                                                                                                                                                                                                                                                                                                                                                                                                                                                                                                                                                                                                                                                                                                                                                                                                                                                                                                                                                                                                                                                                                                                                                                                                                                                                                                                                                                                                                                                                                                                                                                                                                                                                                                                                                                    | Convenient device charging at your fingertips eliminates the need to search for an outlet. Charge smartphones, tablets, and other small gadgets while comfortably seated. USB ports located in the recliner control panels on the ends of the seats             |
| DROPDOWN<br>TABLE       | The state of the s | Experience unparalleled convenience with the innovative dropdown table.  Illuminate your reading space with built-in reading lights, stay powered with wireless charging pads, and keep your refreshments close with convenient cupholders (3 seater sofa only) |
| WIRELESS<br>CHARGING    | Wireless Charging Pad<br>(in 3 seater dropdown table)                                                                                                                                                                                                                                                                                                                                                                                                                                                                                                                                                                                                                                                                                                                                                                                                                                                                                                                                                                                                                                                                                                                                                                                                                                                                                                                                                                                                                                                                                                                                                                                                                                                                                                                                                                                                                                                                                                                                                                                                                                                                          | No more searching for cables or outlets with wireless charging pad in the dropdown table — simply place your wireless charging-enabled device on the designated spot, and it will charge effortlessly                                                           |
| STORAGE<br>COMPARTMENT  | Storage Compartments<br>(in 2 seater center console)                                                                                                                                                                                                                                                                                                                                                                                                                                                                                                                                                                                                                                                                                                                                                                                                                                                                                                                                                                                                                                                                                                                                                                                                                                                                                                                                                                                                                                                                                                                                                                                                                                                                                                                                                                                                                                                                                                                                                                                                                                                                           | Convenient storage compartments for keeping small items like remotes, cables, magazines and more within arms reach                                                                                                                                              |